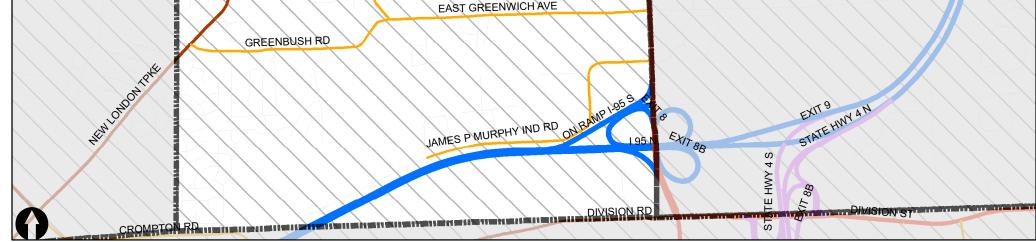

## **State of Rhode Island** Highway Functional Classification

**Town of West Warwick** 

Date: 3/6/2019

## Legend

| Interstate |
|------------|
|------------|

2013 Transportation Urban Area Boundary

- Freeway
- Principal Arterial
- Minor Arterial
- Major Collector
- Minor Collector

Local

This map is not the product of a Professional Land Survey. It was created by RI Statewide Planning Program for general reference, informational, planning and guidance use, and is not a legally authoritative source as to location of natural or manmade features. Proper interpretation of this map may require the assistance of appropriate professional services. RI Statewide Planning Program makes no warranty, express or implied, related to the spatial accuracy, reliability, completeness, or currentness of this map.