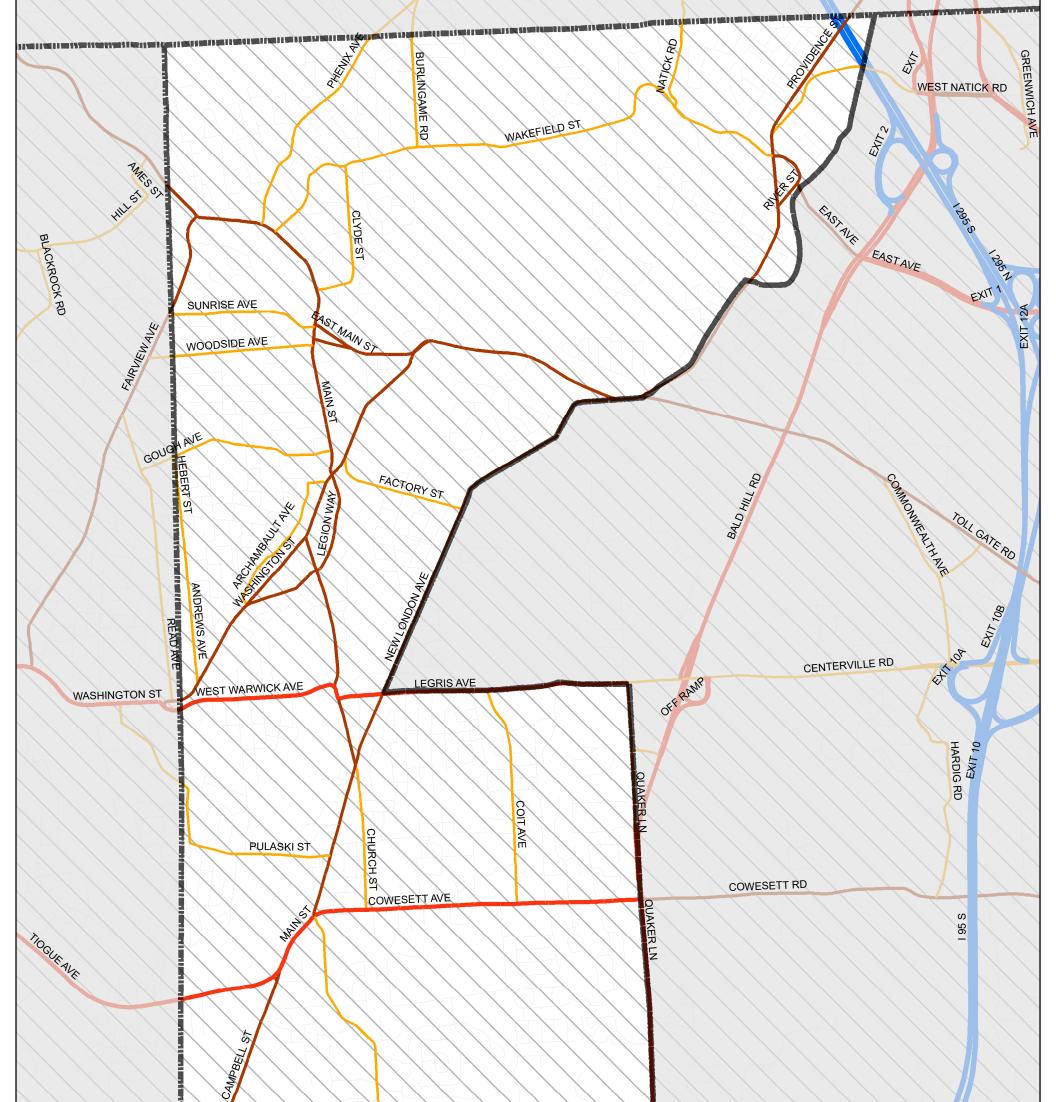

## **State of Rhode Island** Highway Functional Classification

**Town of West Warwick** 

Date: 3/6/2019

## Legend

| Interstate |
|------------|
|------------|

2013 Transportation Urban Area Boundary

- Freeway
- Principal Arterial
- Minor Arterial
- Major Collector
- Minor Collector

Local

This map is not the product of a Professional Land Survey. It was created by RI Statewide Planning Program for general reference, informational, planning and guidance use, and is not a legally authoritative source as to location of natural or manmade features. Proper interpretation of this map may require the assistance of appropriate professional services. RI Statewide Planning Program makes no warranty, express or implied, related to the spatial accuracy, reliability, completeness, or currentness of this map.